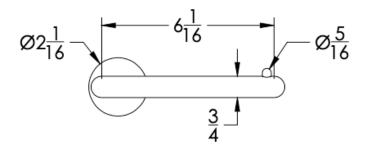

## Dimensions in inches

**FRONT** 

TOP

SIDE

NOTE: Dimensions subject to change without notice.