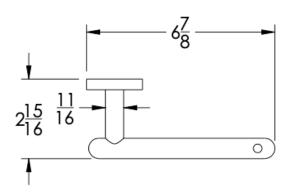

## Dimensions in inches

**FRONT** 

TOP

SIDE

NOTE: Dimensions subject to change without notice.