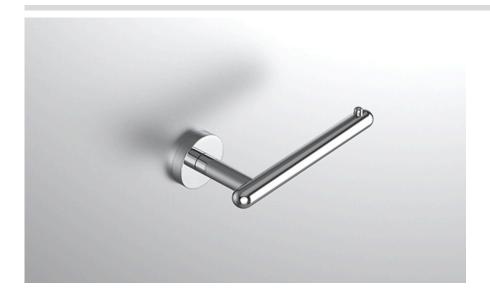

## **COLLECTION AIRE**

TISSUE HOLDER

| Model                |                                                          | Product                      | Finishes Available                                            |
|----------------------|----------------------------------------------------------|------------------------------|---------------------------------------------------------------|
| AIR-TPHR<br>AIR-TPHL | Tissue Holder (Facing Right) Tissue Holder (Facing Left) |                              | Multiple finishes available. Over 23 finishes to choose from. |
| finishes             | Polished (-P)                                            | Antique Copper (-ACOP)       | Polished Gold (-PGLD)                                         |
|                      | Brushed (-B)                                             | Polished Brass (-PBRS)       | Brushed Copper (-BCOP)                                        |
|                      | Brushed Gold (-BGLD)                                     | Matte White (-WHT)           | Brushed Rose Gold (-BRGD)                                     |
|                      | Matte Black (-BLK)                                       | Brushed Modern Bronze (-BMBF | RZ) Brushed Black (-BRBLK)                                    |
|                      | Oil Rubbed Bronze (-ORB)                                 | Glossy White (-GWHT)         | Polished Black (-PBLK)                                        |
|                      | Brushed Brass (-BBRS)                                    | Polished Rose Gold (-PRGD)   | Antique Nickel (-ANKL)                                        |
|                      | Brushed Bronze (-BBRZ)                                   | Unlacquered Brass (-UBRS)    | Black Nickel (-NKBL)                                          |
|                      | Antique Brass (-ABRS)                                    | Polished Nickel (-PNKL)      |                                                               |