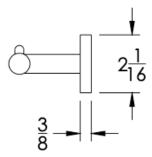

## Dimensions in inches

**FRONT** 

TOP

SIDE

NOTE: Dimensions subject to change without notice.